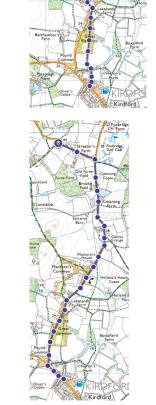

## Travel time to Kirdford from proposed development by walking or cycling

#### CYCLING

Kirdford cycling via PROW/ROAD

Activity Type

Kirdford cycling via ROAD