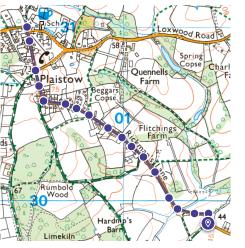

Local shops in Plaistow, Ifold and Kirdford can be cycled to within 15 minutes however Loxwood can not and Loxwood houses the GP surgery and nearest dispensary

Travel time to **Plaistow** from proposed development by walking or cycling

#### Plaistow walking via Road

Activity Type Other 24 min 1.07 mi Route time Route length