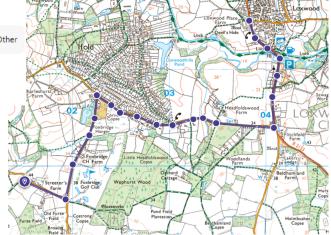

### Travel time to Loxwood from proposed development by walking or cycling

#### Loxwood cycling via PROW/ROAD