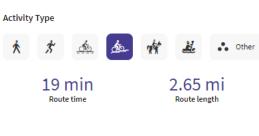

### Travel time to Loxwood from proposed development by walking or cycling

#### CYCLING

#### Loxwood cycling via PROW/ROAD