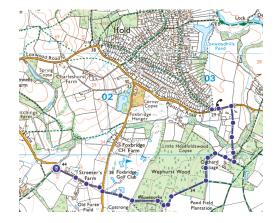

# Travel time to Ifold from proposed development by walking or cycling

# Ifold walking via PROW/Road

Route length

\* \* 🔬 💩 🕷 🕹 • Other 35 min 1.81 mi