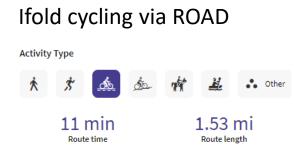

# Travel time to Ifold from proposed development by walking or cycling

### Ifold cycling via PROW/ROAD

12

Rou

| <u>්</u> চ      | de- | 帲 | 2                   | 🔥 Other |
|-----------------|-----|---|---------------------|---------|
| min<br>Ite time |     |   | 1.81  <br>Route len |         |