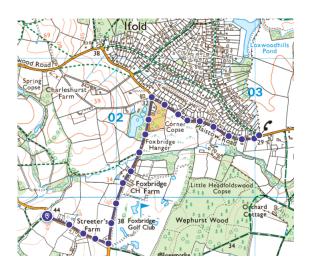

# Travel time to Ifold from proposed development by walking or cycling

### Ifold cycling via PROW/ROAD

12

Rou

| <u>්</u> চ      | de- | 帲 | 2                   | 🔥 Other |
|-----------------|-----|---|---------------------|---------|
| min<br>Ite time |     |   | 1.81  <br>Route len |         |