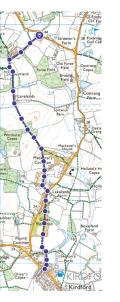

## Travel time to Kirdford from proposed development by walking or cycling

# Kirdford walking via Road

Activity Type

 k
 k
 k
 k
 othe

 42 min Route time
 2.21 mi Route length