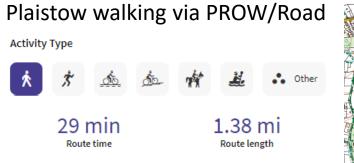

#### Plaistow walking via Road

Activity Type Other 24 min 1.07 mi Route time Route length