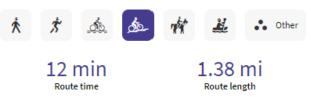

| 11 min  | 12 min       |
| Kirdford      | 42 min  | 39 min       | 15 min  | 14 min       |
| Loxwood       | 59 min  | 46 min       | 23 min  | 19 min       |

The applicant states that a '15-minute community' is one in which most day-to-day services and facilities can be accessed within a 15-minute walk and or cycle ride.

None of the identified villages beyond the proposed site are walkable within 15 minutes, the quickest time would be to Plaistow at 24 minutes by road

Local shops in Plaistow, Ifold and Kirdford can be cycled to within 15 minutes however Loxwood can not and Loxwood houses the GP surgery and nearest dispensary

Travel time to **Plaistow** from proposed development by walking or cycling

#### WALKING





#### CYCLING

Plaistow cycling via PROW/ROAD

Activity Type





#### Plaistow walking via Road

Activity Type Other 24 min 1.07 mi Route time Route length



#### Plaistow cycling via ROAD Activity Type 🔥 Other ♠

11 min 1.07 mi Route time Route length



# Travel time to Ifold from proposed development by walking or cycling

# WALKING

Route time

# Ifold walking via PROW/Road

Route length



\* \* 🔬 💩 🕷 🕹 • Other 35 min 1.81 mi



# Ifold walking via Road





# CYCLING

### Ifold cycling via PROW/ROAD



12

Rou

| <u>්</u> চ      | de- | 帲 | 2                   | 🔥 Other |
|-----------------|-----|---|---------------------|---------|
| min<br>Ite time |     |   | 1.81  <br>Route len |         |







## Travel time to Kirdford from proposed development by walking or cycling

#### WALKING



# Kirdford walking via Road

Activity Type

 k
 k
 k