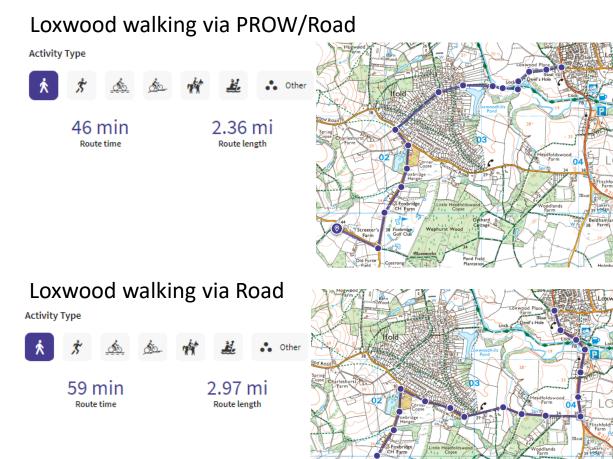

### Travel time to Loxwood from proposed development by walking or cycling

#### WALKING

#### CYCLING